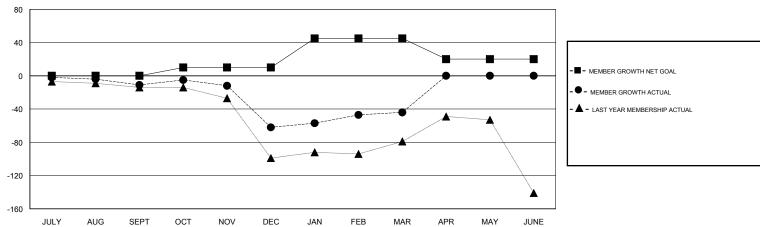

## GOALS AND ACTUAL MEMBERS CUMULATIVE

| DROPPED CLUBS: 2  DROPPED MEMBERS |     | 27 CLUBS OF 63 ADDED 1 OR MORE<br>NEW MEMBERS | GENDER DISTRIBUTION  MALE 494 (37.37%)  FEMALE 828 (62.63%)  Women Percentage Fiscal Year Goal: 2% |     |
|-----------------------------------|-----|-----------------------------------------------|----------------------------------------------------------------------------------------------------|-----|
| DECEASED                          | 4   | CLICK HERE FOR CUMULATIVE  MEMBERSHIP DATA    | TOTAL FAMILY UNIT MEMBERS                                                                          | 229 |
| CLUB CANCELLED                    | 0   |                                               |                                                                                                    | 110 |
| OTHER                             | 109 |                                               | FAMILY MEMBERS PAYING HALF DUES                                                                    | 119 |
| TOTAL                             | 113 |                                               |                                                                                                    |     |