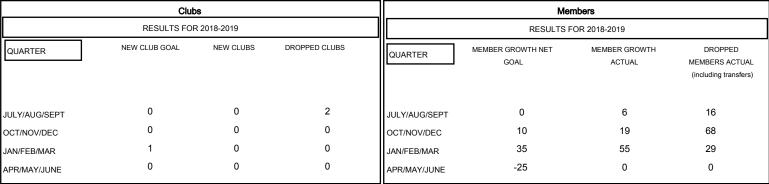

## MONTHLY MEMBERSHIP PROGRESS REPORT

District 118 Y

Results as of: 03/31/2019

## GMT: JOOST PAIJMANS LOCATION TURKEY GMT CA



## GOALS AND ACTUAL NEW CLUBS CUMULATIVE



## GOALS AND ACTUAL MEMBERS CUMULATIVE



| DROPPED CLUBS: 2  DROPPED MEMBERS |     | 27 CLUBS OF 63 ADDED 1 OR MORE<br>NEW MEMBERS | GENDER DISTRIBUTION  MALE 494 (37.37%)  FEMALE 828 (62.63%)  Women Percentage Fiscal Year Goal: 2% |     |
|-----------------------------------|-----|-----------------------------------------------|----------------------------------------------------------------------------------------------------|-----|
| DECEASED                          | 4   | CLICK HERE FOR CUMULATIVE  MEMBERSHIP DATA    | TOTAL FAMILY UNIT MEMBERS                                                                          | 229 |
| CLUB CANCELLED                    | 0   |                                               |